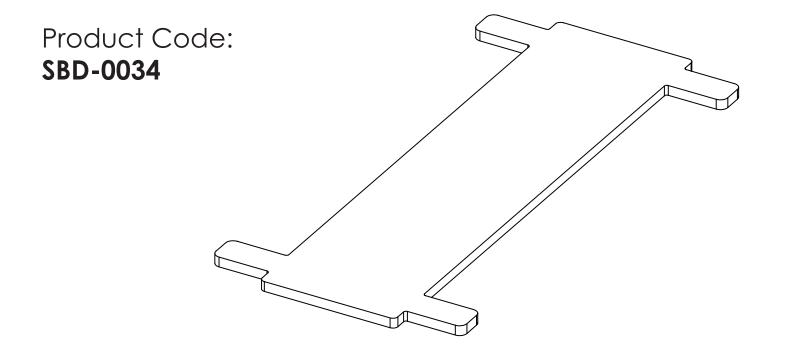

ver**

Product Code:



#### Slide collector

Product Code:

**SBD-0015** 



# Slide cartridge

Product Code:



#### **ECD** button led

Product Code:

**SBD-0017** 



## **Conveyor kit**

Product Code:



# **Conveyor belts**

Product Code:

SBD-0019



## **Power supply**

Product Code:



#### Printer thermal head

Product Code:

SB-0023



# Display tablet

Product Code:



## Display desktop arm

Product Code:

SB-0025



## Display barcode scanner

Product Code:



## Display keyboard

Product Code:

SB-0027



#### Tablet with accessories



#### **Print server**

Product Code:

SB-0029



#### **USB** cable

Product Code:



# Display mounting bracket

Product Code:

SB-0031



# **Printer part**

Product Code:



# Insertion guide

Product Code:

**SBD-0033** 



## Top cover



# Cartridge stickers

Product Code:

SB-0035



## Motor grease

Product Code:



## Cartridge cover cap

Product Code:

SBD-0038

### Tablet package

Product Code:









#### GordiamKey

Medeon Science Park, Malmö, Sweden www.gordiamkey.com