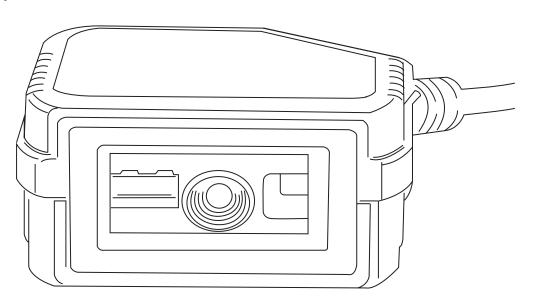

de:

**SBD-0007** 



## Labeling sensor

Product Code:



#### Transmissive sensor + bracket

Product Code:

SBD-0009



#### Recoiler sensor + bracket

Product Code:



#### Control card + screws

Product Code:

SBD-0011



# **Labeling roller**

Product Code:



# Peeling edge

Product Code:

SB-0013



#### **Front cover**

Product Code:



#### Slide collector

Product Code:

**SBD-0015** 



# Slide cartridge

Product Code:



#### **ECD** button led

Product Code:

**SBD-0017** 



## **Conveyor kit**

Product Code:



# **Conveyor belts**

Product Code:

SBD-0019



## **Power supply**

Product Code:



#### Printer thermal head

Product Code:

SB-0023



# Display tablet

Product Code:



## Display desktop arm

Product Code:

SB-0025



## Display barcode scanner

Product Code:



## Display keyboard

Product Code:

SB-0027



#### Tablet with accessories



#### **Print server**

Product Code:

SB-0029



#### **USB** cable

Product Code:



# Display mounting bracket

Product Code:

SB-0031



# **Printer part**

Product Code:



# Insertion guide

Product Code:

**SBD-0033** 



## Top cover



# Cartridge stickers

Product Code:

SB-0035



## Motor grease

Product Code:



## Cartridge cover cap

Product Code:

SBD-0038

### Tablet package

Product Code:









#### GordiamKey

Medeon Science Park, Malmö, Sweden www.gordiamkey.com