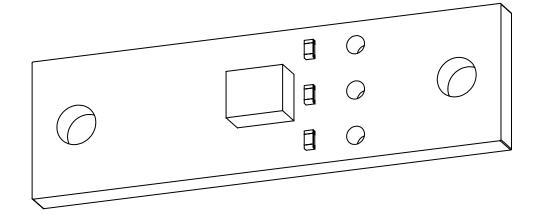

## Slidebel Duo Spare parts & accessories

#### Slide loader

Product Code:

**SBD-0001** 



# **Peeling bracket**

Product Code:



#### Slide loader motor

Product Code:

**SBD-0003** 



## Recoiler motor

Product Code:



# **Conveyor motor**

Product Code:

**SBD-0005** 



#### Recoiler hub

Product Code:



## D-shaped shaft + Gear

Product Code:

**SBD-0007** 



## Labeling sensor

Product Code:



#### Transmissive sensor + bracket

Product Code:

SBD-0009



#### Recoiler sensor + bracket

Product Code:



#### Control card + screws

Product Code:

SBD-0011



# **Labeling roller**

Product Code:



# Peeling edge

Product Code:

SB-0013



#### **Front cover**

Product Code:



#### Slide collector

Product Code:

**SBD-0015** 



# Slide cartridge

Product Code:



#### **ECD** button led

Product Code:

**SBD-0017** 



## **Conveyor kit**

Product Code:



# **Conveyor belts**

Product Code:

SBD-0019



## **Power supply**

Product Code:



#### Printer thermal head

Product Code:

SB-0023



# Display tablet

Product Code:



## Display desktop arm

Product Code:

SB-0025



## Display barcode scanner

Product Code:



## Display keyboard

Product Code:

SB-0027



#### Tab