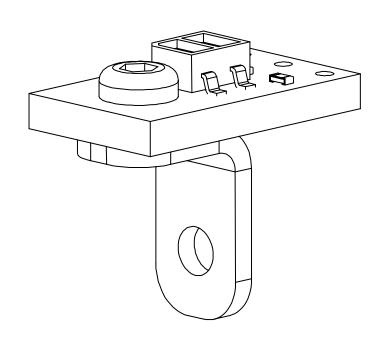

## Slidebel Duo Spare parts & accessories

#### Slide loader

Product Code:

**SBD-0001** 



# **Peeling bracket**

Product Code:



#### Slide loader motor

Product Code:

**SBD-0003** 



## Recoiler motor

Product Code:



# **Conveyor motor**

Product Code:

**SBD-0005** 



#### Recoiler hub

Product Code:



## D-shaped shaft + Gear

Product Code:

**SBD-0007** 



## Labeling sensor

Product Code:



#### Transmissive sensor + bracket

Product Code:

SBD-0009



#### Recoiler sensor + bracket

Product Code:



#### Control card + screws

Product Code:

SBD-0011



# **Labeling roller**

Product Code:



# Peeling edge

Product Code:

SB-0013



#### **Front cover**

Product Code:



#### Slide collector

Product Code:

**SBD-0015** 



# Slide cartridge

Product Code:



#### **ECD** button led

Product Code:

**SBD-0017** 



## **Conveyor kit**

Product Code:



# **Conveyor belts**

Product Code:

SBD-0019



## **Power supply**

Product Code:



#### Printer thermal head

Product Code:

SB-0023



# Display tablet

Product Code:



## Display desktop arm

Product Code:

SB-0025



## Display barcode scanner

Product Code:



## Display keyboard

Product Code:

SB-0027



#### Tablet with accessories



#### **Print server**

Product Code:

SB-0029



#### **USB** cable

Product Code:



#