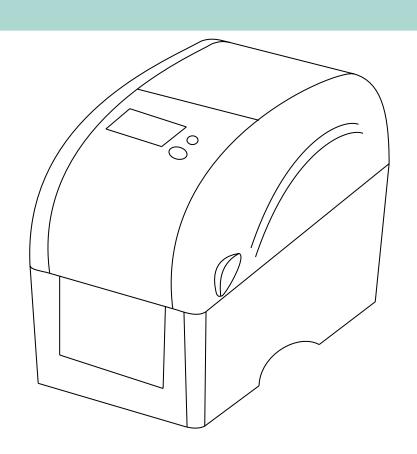

Code:



# Peeling edge

Product Code:

SB-0013



#### **Front cover**

Product Code:



#### Slide collector

Product Code:

**SBD-0015** 



# Slide cartridge

Product Code:



#### **ECD** button led

Product Code:

**SBD-0017** 



## **Conveyor kit**

Product Code:



# **Conveyor belts**

Product Code:

SBD-0019



## **Power supply**

Product Code:



#### Printer thermal head

Product Code:

SB-0023



# Display tablet

Product Code:



## Display desktop arm

Product Code:

SB-0025



## Display barcode scanner

Product Code:



## Display keyboard

Product Code:

SB-0027



#### Tablet with accessories



#### **Print server**

Product Code:

SB-0029



#### **USB** cable

Product Code:



# Display mounting bracket

Product Code:

SB-0031



# **Printer part**

Product Code:



# Insertion guide

Product Code:

**SBD-0033** 



## Top cover



# Cartridge stickers

Product Code:

SB-0035



## Motor grease

Product Code:



## Cartridge cover cap

Product Code:

SBD-0038

### Tablet package

Product Code:









#### GordiamKey

Medeon Science Park, Malmö, Sweden www.gordiamkey.com