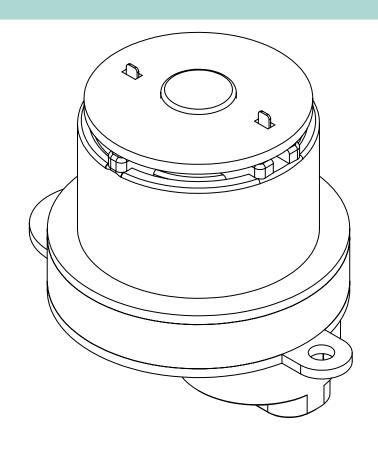

## Slidebel Duo Spare parts & accessories

#### Slide loader

Product Code:

**SBD-0001** 



# **Peeling bracket**

Product Code:



#### Slide loader motor

Product Code:

**SBD-0003** 



## Recoiler motor

Product Code:



# **Conveyor motor**

Product Code:

**SBD-0005** 



#### Recoiler hub

Product Code:



## D-shaped shaft + Gear

Product Code:

**SBD-0007** 



## Labeling sensor

Product Code:



#### Transmissive sensor + bracket

Product Code:

SBD-0009



#### Recoiler sensor + bracket

Product Code:



#### Control card + screws

Product Code:

SBD-0011



# **Labeling roller**

Product Code:



# Peeling edge

Product Code:

SB-0013



#### **Front cover**

Product Code:



#### Slide collector

Product Code:

**SBD-0015** 



# Slide cartridge

Product Code:



#### **ECD** button led

Product Code:

**SBD-0017** 



## **Conveyor kit**

Product Code:



# **Conveyor belts**

Product Code:

SBD-0019



## **Power supply**

Product Code:



#### Printer thermal head

Product Code:

SB-0023