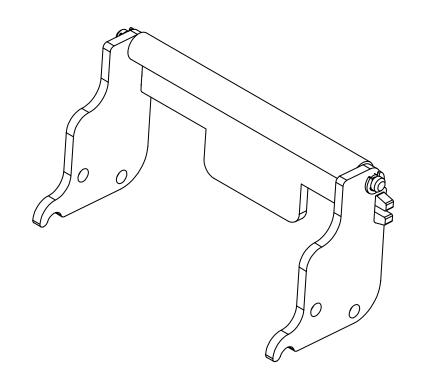

## Slidebel Duo Spare parts & accessories

#### Slide loader

Product Code:

**SBD-0001** 



# **Peeling bracket**

Product Code:



#### Slide loader motor

Product Code:

**SBD-0003** 



## Recoiler motor

Product Code:



# **Conveyor motor**

Product Code:

**SBD-0005** 



#### Recoiler hub

Product Code:



## D-shaped shaft + Gear

Product Code:

**SBD-0007** 



## Labeling sensor

Product Code:



#### Transmissive sensor + bracket

Product Code:

SBD-0009



#### Recoiler sensor + bracket

Product Code:



#### Control card + screws

Product Code:

SBD-0011



# **Labeling roller**

Product Code:



# Peeling edge

Product Code:

SB-0013



#### **Front cover**

Product Code:



#### Slide collector

Product Code:

**SBD-0015** 



# Slide cartridge

Product Code:



#### **ECD** button led

Product Code:

**SBD-0017** 



## **Conveyor kit**

Product Code:



# **Conveyor belts**

Product Code:

SBD-0019