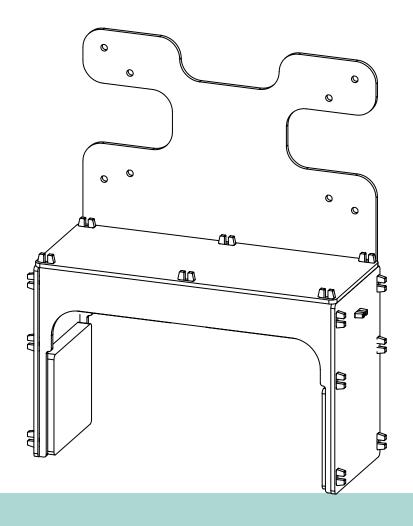

# Display mounting bracket

Product Code:

SB-0031

# **Printer part**

Product Code: