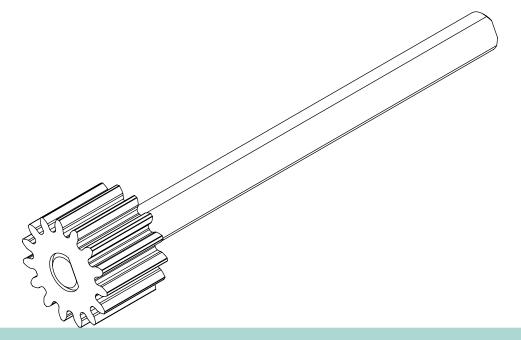

## Slidebel Duo Spare parts & accessories

#### Slide loader

Product Code:

**SBD-0001** 



# **Peeling bracket**

Product Code:



#### Slide loader motor

Product Code:

**SBD-0003** 



## Recoiler motor

Product Code:



# **Conveyor motor**

Product Code:

**SBD-0005** 



#### Recoiler hub

Product Code:



## D-shaped shaft + Gear

Product Code:

**SBD-0007** 



## Labeling sensor

Product Code:



#### Transmissive sensor + bracket

Product Code:

SBD-0009



#### Recoiler sensor + bracket

Product Code:



#### Control card + screws

Product Code:

SBD-0011



# **Labeling roller**

Product Code:



# Peeling edge

Product Code:

SB-0013



#### **Front cover**

Product Code:



#### Slide collector

Product Code:

**SBD-0015** 



# Slide cartridge

Product Code:



#### **ECD** button led

Product Code:

**SBD-0017** 



## **Conveyor kit**

Product Code:



# **Conveyor belts**

Product Code:

SBD-0019



## **Power supply**

Product Code:



#### Printer thermal head

Product Code:

SB-0023



# Display tablet

Product Code:



## Display desktop arm

Product Code:

SB-0025



## Display barcode scanner

Product Code:



## Display keyboar