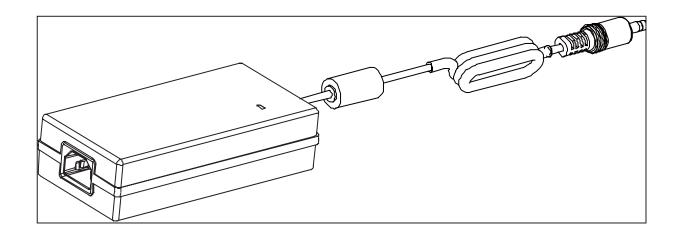

e:

**SBD-0003** 



## Recoiler motor

Product Code:



# **Conveyor motor**

Product Code:

**SBD-0005** 



#### Recoiler hub

Product Code:



## D-shaped shaft + Gear

Product Code:

**SBD-0007** 



## Labeling sensor

Product Code:



#### Transmissive sensor + bracket

Product Code:

SBD-0009



#### Recoiler sensor + bracket

Product Code:



#### Control card + screws

Product Code:

SBD-0011



# **Labeling roller**

Product Code:



# Peeling edge

Product Code:

SB-0013



#### **Front cover**

Product Code:



#### Slide collector

Product Code:

**SBD-0015** 



# Slide cartridge

Product Code:



#### **ECD** button led

Product Code:

**SBD-0017** 



## **Conveyor kit**

Product Code:



# **Conveyor belts**

Product Code:

SBD-0019



## **Power supply**

Product Code:



#### Printer thermal head

Product Code:

SB-0023



# Display tablet

Product Code:



## Display desktop arm

Product Code:

SB-0025



## Display barcode scanner

Product Code:



## Display keyboard

Product Code:

SB-0027



#### Tablet with accessories



#### **Print server**

Product Code:

SB-0029



#### **USB** cable

Product Code:



# Display mounting bracket

Product Code:

SB-0031



# **Printer part**

Product Code:



# Insertion guide

Product Code:

**SBD-0033** 



## Top cover



# Cartridge stickers

Product Code:

SB-0035



## Motor grease

Product Code:



## Cartridge cover cap

Product Code:

SBD-0038

### Tablet package

Product Code:









#### GordiamKey

Medeon Science Park, Malmö, Sweden www.gordiamkey.com