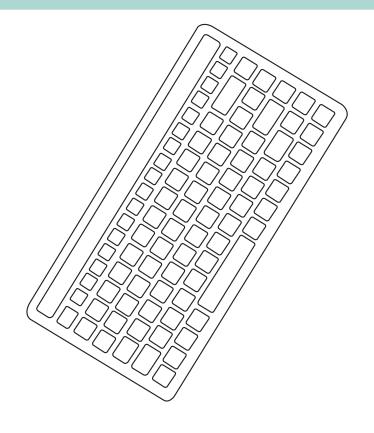

ct Code:



#### Transmissive sensor + bracket

Product Code:

SBD-0009



#### Recoiler sensor + bracket

Product Code:



#### Control card + screws

Product Code:

SBD-0011



# **Labeling roller**

Product Code:



# Peeling edge

Product Code:

SB-0013



#### **Front cover**

Product Code:



#### Slide collector

Product Code:

**SBD-0015** 



# Slide cartridge

Product Code:



#### **ECD** button led

Product Code:

**SBD-0017** 



## **Conveyor kit**

Product Code:



# **Conveyor belts**

Product Code:

SBD-0019



## **Power supply**

Product Code:



#### Printer thermal head

Product Code:

SB-0023



# Display tablet

Product Code:



## Display desktop arm

Product Code:

SB-0025



## Display barcode scanner

Product Code:



## Display keyboard

Product Code:

SB-0027



#### Tablet with accessories



#### **Print server**

Product Code:

SB-0029



#### **USB** cable

Product Code:



# Display mounting bracket

Product Code:

SB-0031



# **Printer part**

Product Code:



# Insertion guide

Product Code:

**SBD-0033** 



## Top cover



# Cartridge stickers

Product Code:

SB-0035



## Motor grease

Product Code:



## Cartridge cover cap

Product Code:

SBD-0038

### Tablet package

Product Code:









#### GordiamKey

Medeon Science Park, Malmö, Sweden www.gordiamkey.com