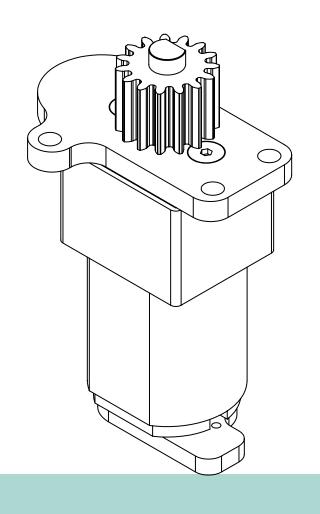

## Slidebel Duo Spare parts & accessories

#### Slide loader

Product Code:

**SBD-0001** 



# **Peeling bracket**

Product Code:



#### Slide loader motor

Product Code:

**SBD-0003** 



## Recoiler motor

Product Code:



# **Conveyor motor**

Product Code:

**SBD-0005** 



#### Recoiler hub

Product Code:



## D-shaped shaft + Gear

Product Code:

**SBD-0007** 



## Labeling sensor

Product Code:



#### Transmissive sensor + bracket

Product Code:

SBD-0009



#### Recoiler sensor + bracket

Product Code:



#### Control card + screws

Product Code:

SBD-0011



# **Labeling roller**

Product Code:



# Peeling edge

Product Code:

SB-0013



#### **Front cover**

Product Code:



#### Slide collector

Product Code:

**SBD-0015** 



# Slide cartridge

Product Code:



#### **ECD** button led

Product Code:

**SBD-0017** 



## **Conveyor kit**

Product Code:



# **Conveyor belts**

Product Code:

SBD-0019



## **Power supply**

Product Code:



#### Printer thermal head

Product Code:

SB-0023



# Display tablet

Product Code:



## Display desktop