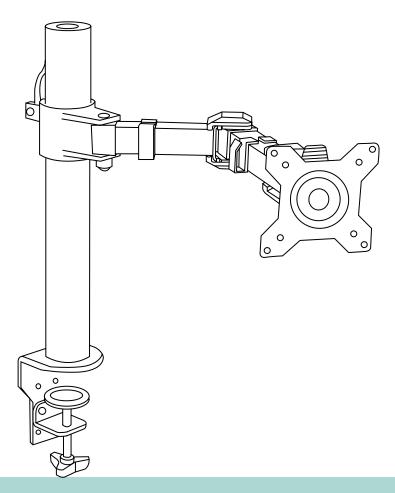

Code:



## D-shaped shaft + Gear

Product Code:

**SBD-0007** 



## Labeling sensor

Product Code:



#### Transmissive sensor + bracket

Product Code:

SBD-0009



#### Recoiler sensor + bracket

Product Code:



#### Control card + screws

Product Code:

SBD-0011



# **Labeling roller**

Product Code:



# Peeling edge

Product Code:

SB-0013



#### **Front cover**

Product Code:



#### Slide collector

Product Code:

**SBD-0015** 



# Slide cartridge

Product Code:



#### **ECD** button led

Product Code:

**SBD-0017** 



## **Conveyor kit**

Product Code:



# **Conveyor belts**

Product Code:

SBD-0019



## **Power supply**

Product Code:



#### Printer thermal head

Product Code:

SB-0023



# Display tablet

Product Code:



## Display desktop arm

Product Code:

SB-0025



## Display barcode scanner

Product Code:



## Display keyboard

Product Code:

SB-0027



#### Tablet with accessories



#### **Print server**

Product Code:

SB-0029



#### **USB** cable

Product Code:



# Display mounting bracket

Product Code:

SB-0031



# **Printer part**

Product Code:



# Insertion guide

Product Code:

**SBD-0033** 



## Top cover



# Cartridge stickers

Product Code:

SB-0035



## Motor grease

Product Code:



## Cartridge cover cap

Product Code:

SBD-0038

### Tablet package

Product Code:









#### GordiamKey

Medeon Science Park, Malmö, Sweden www.gordiamkey.com