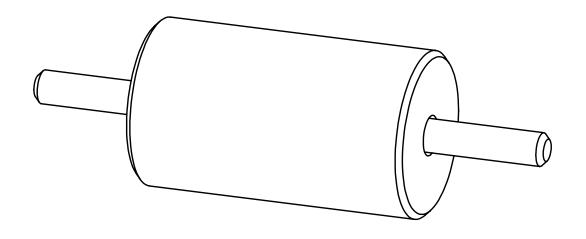

## Slidebel Duo Spare parts & accessories

#### Slide loader

Product Code:

**SBD-0001** 



# **Peeling bracket**

Product Code:



#### Slide loader motor

Product Code:

**SBD-0003** 



## Recoiler motor

Product Code:



# **Conveyor motor**

Product Code:

**SBD-0005** 



#### Recoiler hub

Product Code:



## D-shaped shaft + Gear

Product Code:

**SBD-0007** 



## Labeling sensor

Product Code:



#### Transmissive sensor + bracket

Product Code:

SBD-0009



#### Recoiler sensor + bracket

Product Code:



#### Control card + screws

Product Code:

SBD-0011



# **Labeling roller**

Product Code:



# Peeling edge

Product Code:

SB-0013



#### **Front cover**

Product Code:



#### Slide collector

Product Code:

**SBD-0015** 



# Slide cartridge

Product Code:



#### **ECD** button led

Product Code:

**SBD-0017** 



## **Conveyor kit**

Product Code:



# **Conveyor belts**

Product Code:

SBD-0019



## **Power supply**

Product Code:



#### Printer thermal head

Product Code:

SB-0023



# Display tablet

Product Code:



## Display desktop arm

Product Code:

SB-0025



## Display barcode scanner

Product Code:



## Display keyboard

Product Code:

SB-0027



#### Tablet with accessories



#### **Print server**

Product Code:

SB-0029



#### **USB** cable

Product Code:



# Display mounting bracket

Product Code:

SB-0031



# **Printer part**

Product Code:



# Inse