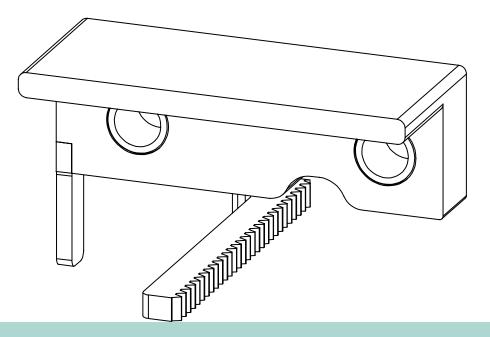

## Slidebel Duo Spare parts & accessories

#### Slide loader

Product Code:

**SBD-0001** 



# **Peeling bracket**

Product Code:



#### Slide loader motor

Product Code:

**SBD-0003** 



## Recoiler motor

Product Code:



# **Conveyor motor**

Product Code:

**SBD-0005** 



#### Recoiler hub

Product Code:



## D-shaped shaft + Gear

Product Code:

**SBD-0007** 



## Labeling sensor

Product Code:



#### Transmissive sensor + bracket

Product Code:

SBD-0009



#### Recoiler sensor + bracket

Product Code:



#### Control card + screws

Product Code:

SBD-0011



# **Labeling roller**

Product Code:



# Peeling edge

Product Code:

SB-0013



#### **Front cover**

Product Code:



#### Slide collector

Product Code:

**SBD-0015** 



# Slide cartridge

Product Code:



#### **ECD** button led

Product Code:

**SBD-0017** 



## **Conveyor kit**

Product Code:



# **Con