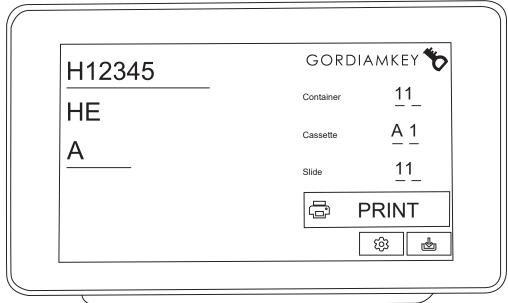

ode:

**SBD-0005** 



#### Recoiler hub

Product Code:



## D-shaped shaft + Gear

Product Code:

**SBD-0007** 



## Labeling sensor

Product Code:



#### Transmissive sensor + bracket

Product Code:

SBD-0009



#### Recoiler sensor + bracket

Product Code:



#### Control card + screws

Product Code:

SBD-0011



# **Labeling roller**

Product Code:



# Peeling edge

Product Code:

SB-0013



#### **Front cover**

Product Code:



#### Slide collector

Product Code:

**SBD-0015** 



# Slide cartridge

Product Code:



#### **ECD** button led

Product Code:

**SBD-0017** 



## **Conveyor kit**

Product Code:



# **Conveyor belts**

Product Code:

SBD-0019



## **Power supply**

Product Code:



#### Printer thermal head

Product Code:

SB-0023



# Display tablet

Product Code:



## Display desktop arm

Product Code:

SB-0025



## Display barcode scanner

Product Code:



## Display keyboard

Product Code:

SB-0027



#### Tablet with accessories



#### **Print server**

Product Code:

SB-0029



#### **USB** cable

Product Code:



# Display mounting bracket

Product Code:

SB-0031



# **Printer part**

Product Code:



# Insertion guide

Product Code:

**SBD-0033** 



## Top cover



# Cartridge stickers

Product Code:

SB-0035



## Motor grease

Product Code:



## Cartridge cover cap

Product Code:

SBD-0038

### Tablet package

Product Code:









#### GordiamKey

Medeon Science Park, Malmö, Sweden www.gordiamkey.com