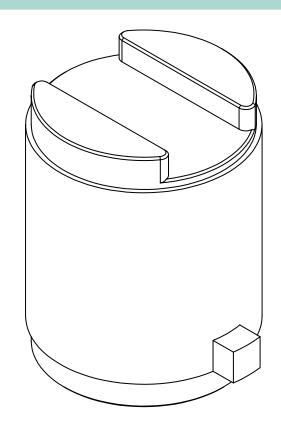

## Slidebel Duo Spare parts & accessories

#### Slide loader

Product Code:

**SBD-0001** 



# **Peeling bracket**

Product Code:



#### Slide loader motor

Product Code:

**SBD-0003** 



## Recoiler motor

Product Code:



# **Conveyor motor**

Product Code:

**SBD-0005** 



#### Recoiler hub

Product Code:



## D-shaped shaft + Gear

Product Code:

**SBD-0007** 



## Labeling sensor

Product Code:



#### Transmissive sensor + bracket

Product Code:

SBD-0009



#### Recoiler sensor + bracket

Product Code:



#### Control card + screws

Product Code:

SBD-0011



# **Labeling roller**

Product Code:



# Peeling edge

Product Code:

SB-0013



#### **Front cover**

Product Code:



#### Slide collector

Product Code:

**SBD-0015** 



# Slide cartridge

Product Code:



#### **ECD** button led

Product Code:

**SBD-0017** 



## **Conveyor kit**

Product Code:



# **Conveyor belts**

Product Code:

SBD-0019



## **Power supply**

Product Code:



#### Printer thermal head

Product Code:

SB-0023



# Display tablet

Product Code:



## Display desktop arm

Product Code:

SB-0025



## Di