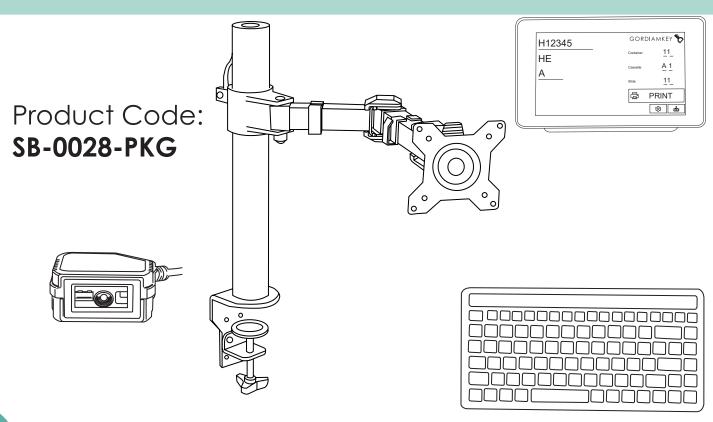

nsor + bracket

Product Code:

SBD-0009



#### Recoiler sensor + bracket

Product Code:



#### Control card + screws

Product Code:

SBD-0011



# **Labeling roller**

Product Code:



# Peeling edge

Product Code:

SB-0013



#### **Front cover**

Product Code:



#### Slide collector

Product Code:

**SBD-0015** 



# Slide cartridge

Product Code:



#### **ECD** button led

Product Code:

**SBD-0017** 



## **Conveyor kit**

Product Code:



# **Conveyor belts**

Product Code:

SBD-0019



## **Power supply**

Product Code:



#### Printer thermal head

Product Code:

SB-0023



# Display tablet

Product Code:



## Display desktop arm

Product Code:

SB-0025



## Display barcode scanner

Product Code:



## Display keyboard

Product Code:

SB-0027



#### Tablet with accessories



#### **Print server**

Product Code:

SB-0029



#### **USB** cable

Product Code:



# Display mounting bracket

Product Code:

SB-0031



# **Printer part**

Product Code:



# Insertion guide

Product Code:

**SBD-0033** 



## Top cover



# Cartridge stickers

Product Code:

SB-0035



## Motor grease

Product Code:



## Cartridge cover cap

Product Code:

SBD-0038

### Tablet package

Product Code:









#### GordiamKey

Medeon Science Park, Malmö, Sweden www.gordiamkey.com