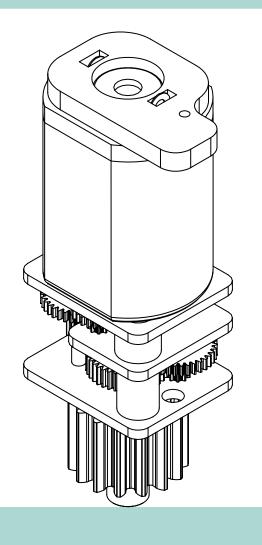

## Slidebel Duo Spare parts & accessories

#### Slide loader

Product Code:

**SBD-0001** 



# **Peeling bracket**

Product Code:



#### Slide loader motor

Product Code:

**SBD-0003** 



## Recoiler motor

Product Code:



# **Conveyor motor**

Product Code:

**SBD-0005** 



#### Recoiler hub

Product Code:



## D-shaped shaft + Gear

Product Code:

**SBD-0007** 



## Labeling sensor

Product Code:



#### Transmissive sensor + bracket

Product Code:

SBD-0009



#### Recoiler sensor + bracket

Product Code:



#### Control card + screws

Product Code:

SBD-0011



# **Labeling roller**

Product Code:



# Peeling edge

Product Code:

SB-0013



#### **Front cover**

Product Code:



#### Slide collector

Product Code:

**SBD-0015** 



# Slide cartridge

Product Code:



#### **ECD** button led

Product Code:

**SBD-0017** 



## **Conveyor kit**

Product Code:



# **Conveyor belts**

Product Code:

SBD-0019



## **Power supply**

Product Code:



#### Printer ther