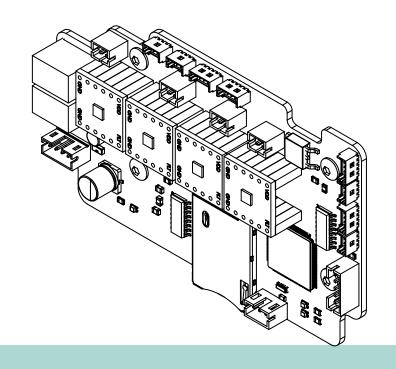

## Slidebel Duo Spare parts & accessories

#### Slide loader

Product Code:

**SBD-0001** 



# **Peeling bracket**

Product Code:



#### Slide loader motor

Product Code:

**SBD-0003** 



## Recoiler motor

Product Code:



# **Conveyor motor**

Product Code:

**SBD-0005** 



#### Recoiler hub

Product Code:



## D-shaped shaft + Gear

Product Code:

**SBD-0007** 



## Labeling sensor

Product Code:



#### Transmissive sensor + bracket

Product Code:

SBD-0009



#### Recoiler sensor + bracket

Product Code:



#### Control card + screws

Product Code:

SBD-0011



# **Labeling roller**

Product Code:



# Peeling edge

Product Code:

SB-0013



#### **Front cover**

Product Code:



#### Slide collector

Product Code:

**SBD-0015** 



# Slide cartridge

Product Code:



#### **ECD** button led

Product Code:

**SBD-0017** 



## **Conveyor kit**

Product Code:



# **Conveyor belts**

Product Code:

SBD-0019



## **Power supply**

Product Code:



#### Printer thermal head

Product Code:

SB-0023



# Display tablet

Product Code:



## Display desktop arm

Product Code:

SB-0025



## Display barcode scanner

Product Code:



## Display keyboard

Product Code:

SB-0027



#### Tablet with accessories



#### **Print server**

Product Code:

SB-0029



#### **USB** cable

Product Code:



# Display mounting bracket

Product Code:

SB-0031



# *