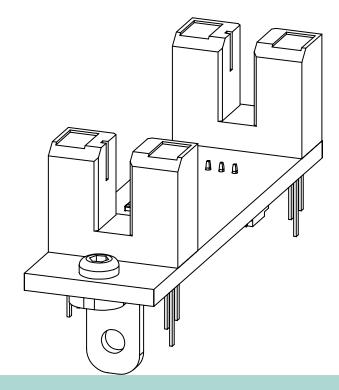

## Slidebel Duo Spare parts & accessories

#### Slide loader

Product Code:

**SBD-0001** 



# **Peeling bracket**

Product Code:



#### Slide loader motor

Product Code:

**SBD-0003** 



## Recoiler motor

Product Code:



# **Conveyor motor**

Product Code:

**SBD-0005** 



#### Recoiler hub

Product Code:



## D-shaped shaft + Gear

Product Code:

**SBD-0007** 



## Labeling sensor

Product Code:



#### Transmissive sensor + bracket

Product Code:

SBD-0009



#### Recoiler sensor + bracket

Product Code:



#### Control card + screws

Product Code:

SBD-0011



# **Labeling roller**

Product Code:



# Peeling edge

Product Code:

SB-0013



#### **Front cover**

Product Code:



#### Slide collector

Product Code:

**SBD-0015** 



# Slide cartridge

Product Code:



#### **ECD** button led

Product Code:

**SBD-0017** 



## **Conveyor kit**

Product Code:



# **Conveyor belts**

Product Code:

SBD-0019



## **Power supply**

Product Code:



#### Printer thermal head

Product Code:

SB-0023



# Display tablet

Product Code:



## Display desktop arm

Product Code:

SB-0025



## Display barcode scanner

Product Code:



## Display keyboard

Product Code:

SB-0027



#### Tablet with accessories



#### **Print server**

Product Code:

S